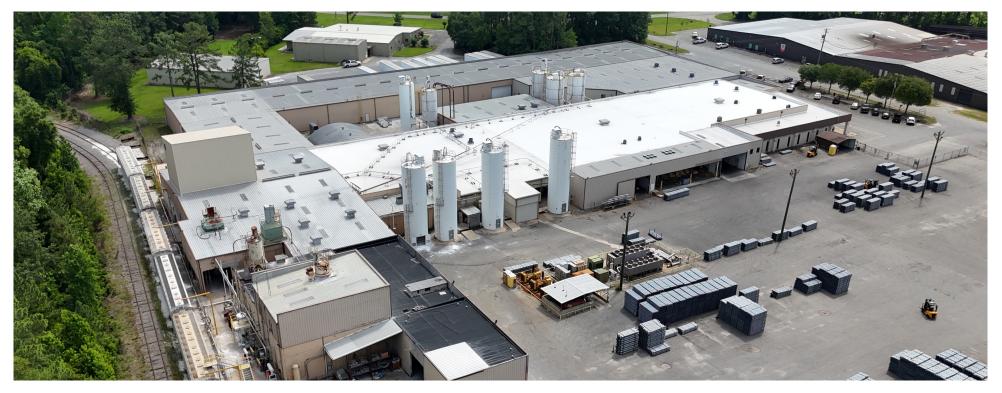

For this commercial roofing project at Atkore International in Thomasville, GA, we installed a 190-square roofing system designed for durability and energy efficiency. The project included the installation of 2" Polyiso insulation, providing excellent thermal resistance and reducing energy costs for the facility.

To complete the system, we installed .60 mil TPO roofing membrane, a highly durable, single-ply material known for its weather resistance, UV protection, and longevity. The TPO was fully adhered to ensure a seamless, watertight finish, protecting the building from leaks and harsh environmental conditions.