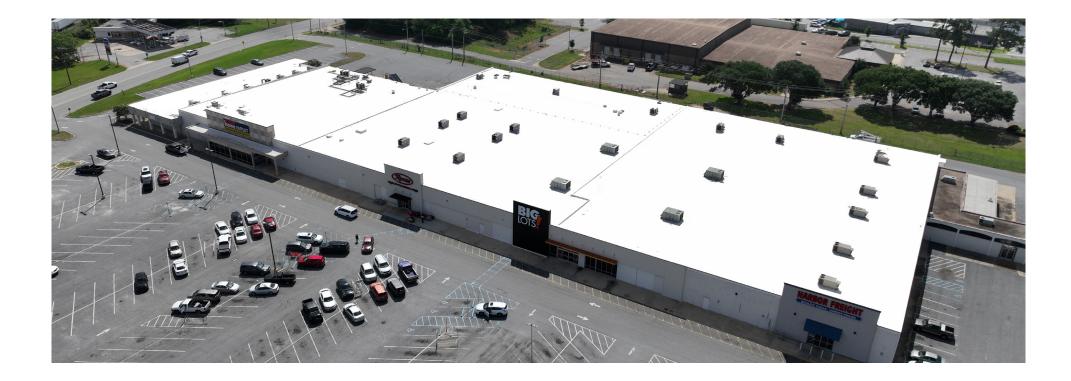

# **1 HARBOR FREIGHT** 2525 Dawson Rd - Albany, GA

This project at Harbor Freight in Albany, GA involved a complete roof replacement of the retail facility. We removed the existing roofing system and installed approximately 540 squares of GAF 60 mil TPO membrane.

The new TPO system offers improved energy efficiency, enhanced weather protection, and long-term reliability. The project was completed with minimal disruption to store operations and provides a durable, low-maintenance solution tailored for commercial use.