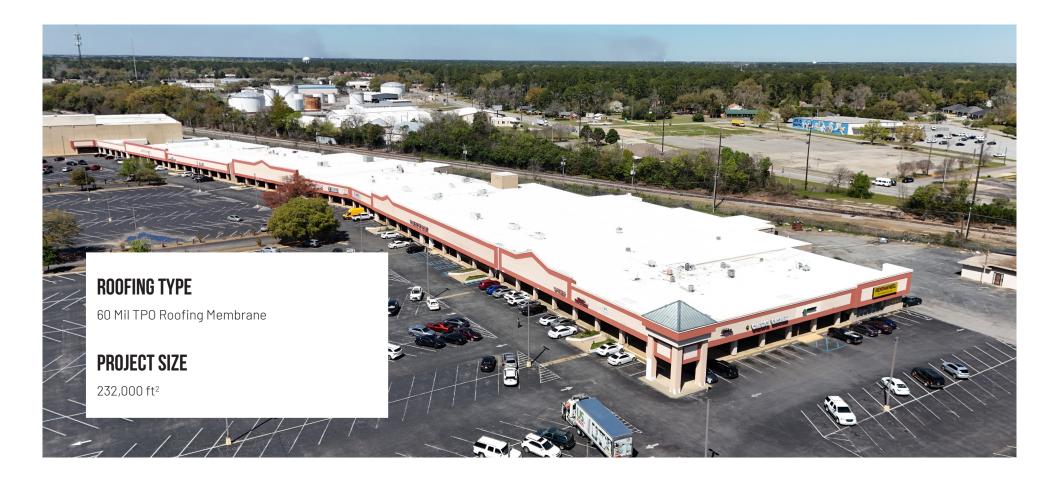

#### **T BROOKS PLAZA** 1135 W. Broad Ave - Albany, GA

This project at Brooks Plaza in Albany, GA involved a complete re-roof of the commercial retail center. We installed 2,320 squares of .60 mil TPO roofing membrane, replacing the existing system with a more modern, energy-efficient solution.

The fully adhered TPO membrane was selected for its clean appearance, reliable weatherproofing, and long-term performance. With this upgrade, Brooks Plaza benefits from improved protection, reduced maintenance needs, and enhanced energy efficiency, making it a solid investment for the property's longevity.