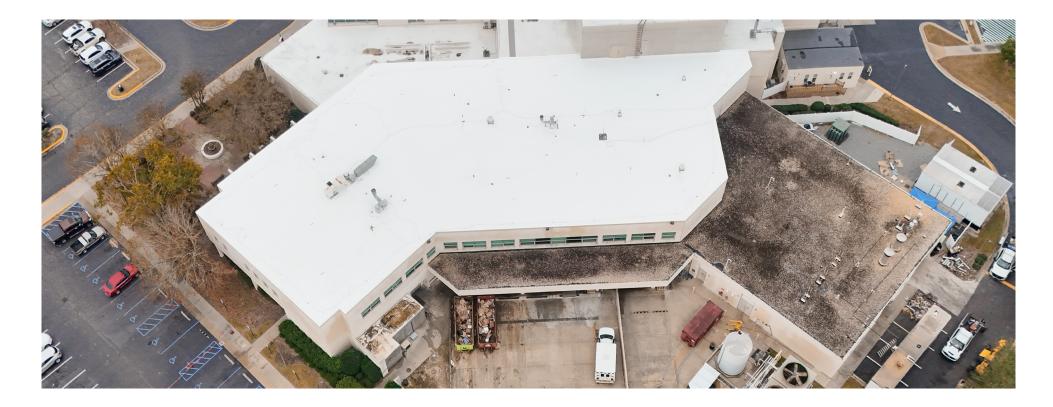

#### 4 COFFEE REGIONAL MEDICAL CENTER 1101 Ocilla Rd - Douglas, GA

For this project at Coffee Regional Medical Center in Douglas, GA, we installed 300 squares of .60 mil TPO roofing membrane, providing a durable and energy-efficient solution for the facility.

To enhance insulation and thermal performance, we installed 2" Polyiso insulation, which helps regulate indoor temperatures and improve overall energy efficiency. The TPO membrane was fully adhered to ensure a seamless, watertight barrier, offering superior protection against weather, UV exposure, and potential leaks.