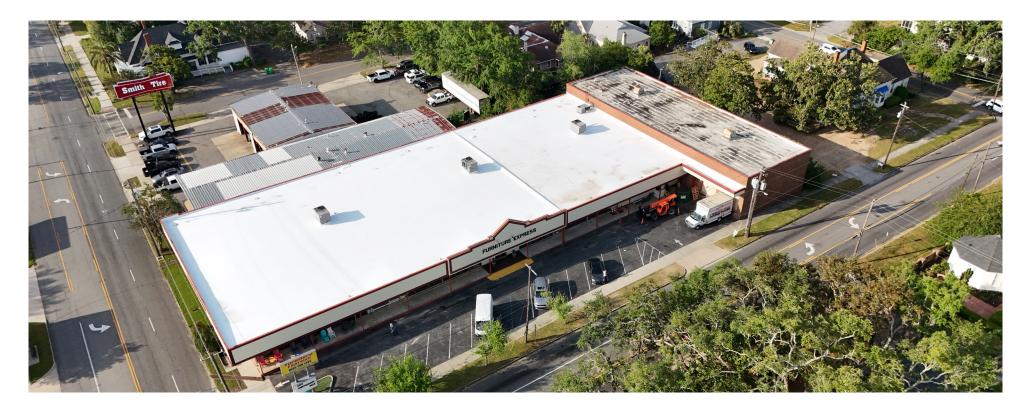

#### **10 FURNITURE EXPRESS** 808 N Patterson St - Valdosta, GA

This project at Furniture Express in Valdosta, GA involved the removal of the existing torched-down roofing system and installation of a new single-ply membrane. We replaced the roof with approximately 243 squares of GAF 60 mil TPO, providing a modern, energy-efficient solution.

The new fully adhered TPO system offers improved durability, weather resistance, and long-term performance. This upgrade ensures reliable protection for the building and helps reduce maintenance needs moving forward.