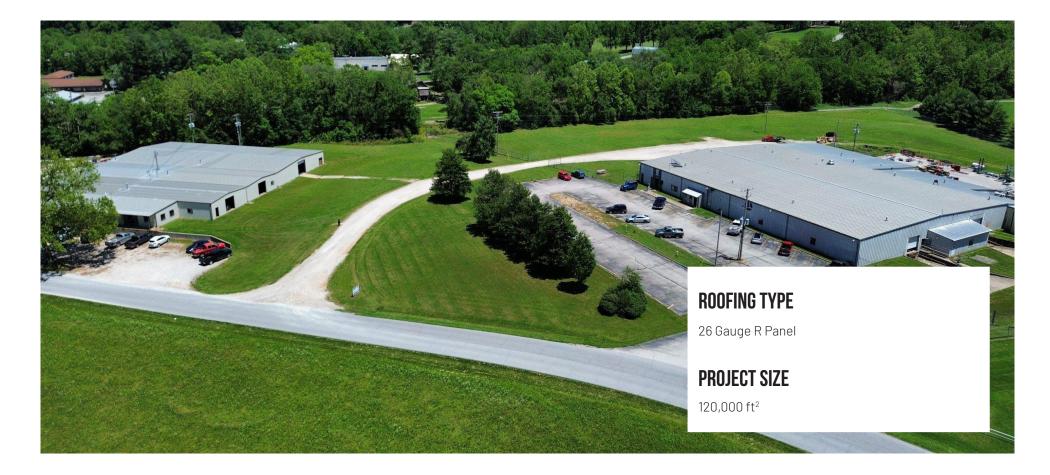

#### **14 IRON MULE** 491 Farm Road 2182 - Cassville, MO

This project at Iron Mule in Cassville, MO involved a full replacement of the metal roofing system after the building sustained significant hail damage. We removed the damaged roof and installed approximately 1,200 squares of 26-gauge R-panel metal, restoring full protection to the facility.

The new metal system offers increased durability and resistance to future storm events, while maintaining the functional, low-maintenance performance required for this type of commercial property.