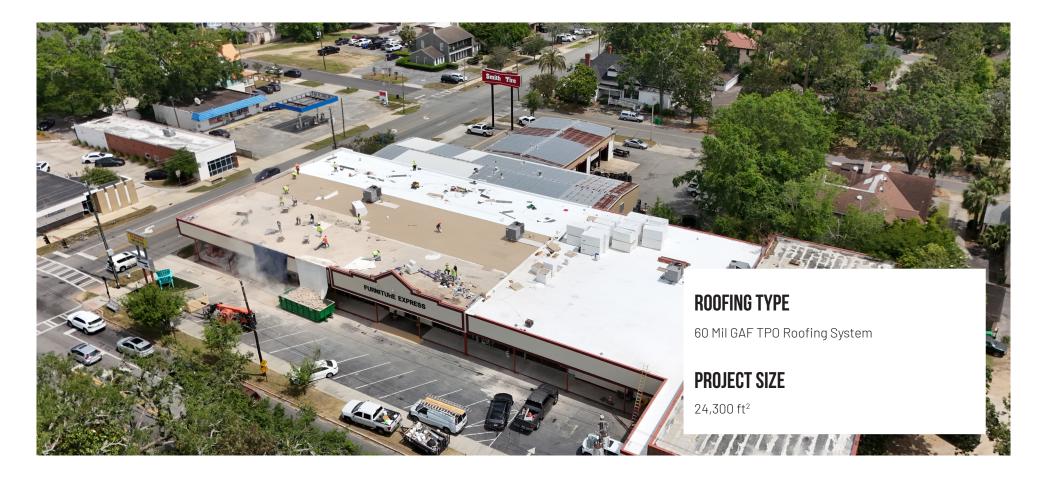

#### **10 FURNITURE EXPRESS** 808 N Patterson St - Valdosta, GA

This project at Furniture Express in Valdosta, GA involved the removal of the existing torched-down roofing system and installation of a new single-ply membrane. We replaced the roof with approximately 243 squares of GAF 60 mil TPO, providing a modern, energy-efficient solution.

The new fully adhered TPO system offers improved durability, weather resistance, and long-term performance. This upgrade ensures reliable protection for the building and helps reduce maintenance needs moving forward.