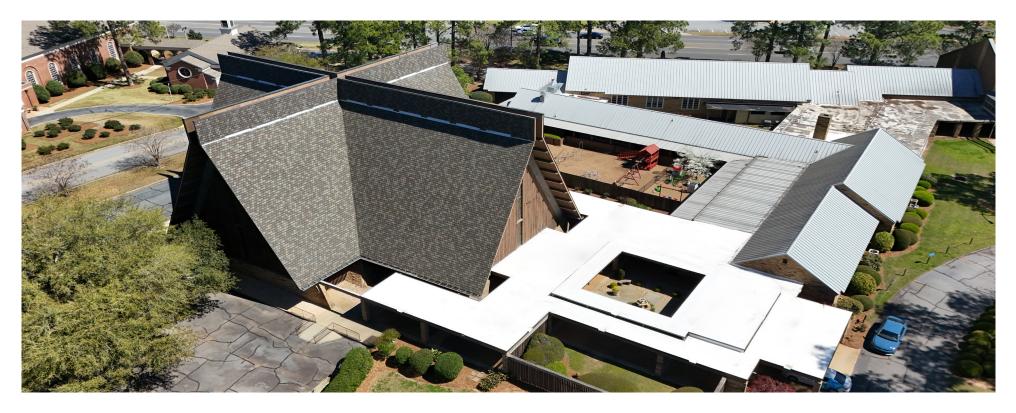

#### **8 FIRST BAPTIST CHURCH OF TIFTON** 404 Love Ave - Tifton, GA

This project at First Baptist Church in Tifton, GA involved a complete re-roof of the main church building. We removed the existing roofing system and installed 450 squares of architectural shingles, restoring the roof with a durable and updated replacement.

The project was completed with a focus on maintaining the building's appearance and ensuring long-term protection against the elements. First Baptist Church now has a new roofing system built for reliability and consistent performance.