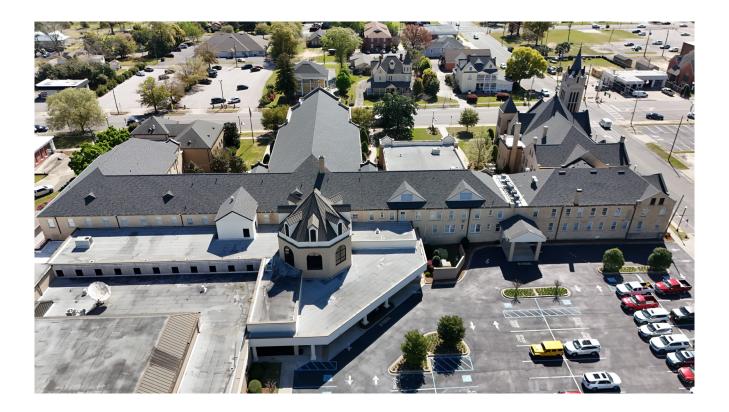

#### 4 COFFEE REGIONAL MEDICAL CENTER 1101 Ocilla Rd - Douglas, GA

For this project at Coffee Regional Medical Center in Douglas, GA, we installed 300 squares of .60 mil TPO roofing membrane, providing a durable and energy-efficient solution for the facility.

To enhance insulation and thermal performance, we installed 2" Polyiso insulation, which helps regulate indoor temperatures and improve overall energy efficiency. The TPO membrane was fully adhered to ensure a seamless, watertight barrier, offering superior protection against weather, UV exposure, and potential leaks.