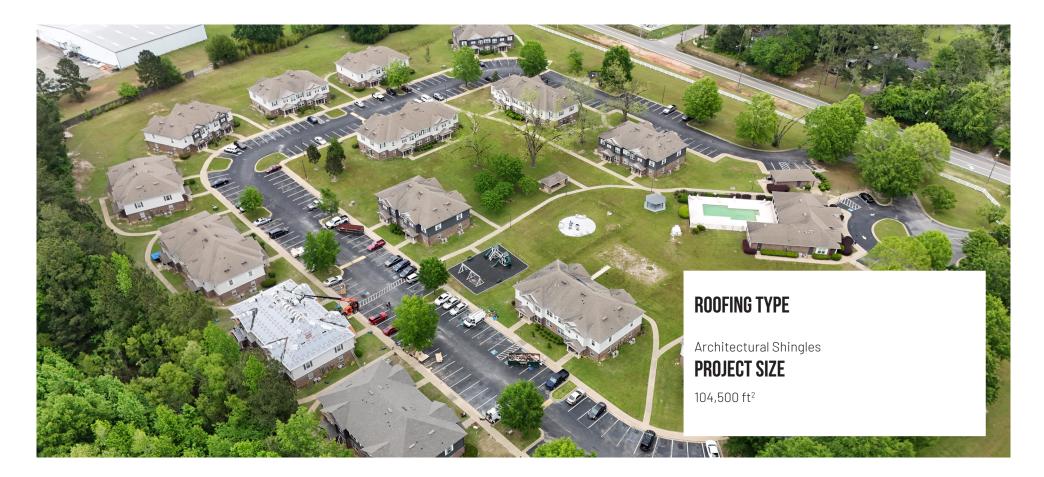

#### **15 HUNTER'S CHASE** 1 Hunter's Chase Circle - Thomasville, GA

This project at Hunter's Chase Apartments in Thomasville, GA involved a full re-roof of all 16 buildings on the property following wind damage caused by Hurricane Helene. Our team removed the storm-damaged roofing systems and installed approximately 1,045 squares of architectural shingles across the complex.

The project was completed in just 14 days, with crews working efficiently to minimize disruption to residents. Each building received a durable, long-lasting roofing system, restoring full protection and maintaining a clean, consistent appearance throughout the community.