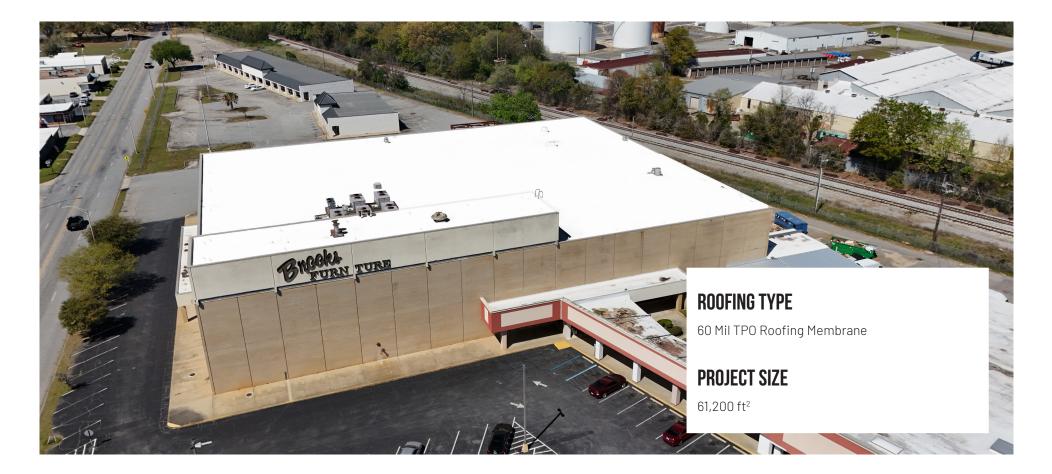

#### **6 BROCKS FURNITURE** 1201 W. Broad Ave - Albany, GA

At Brooks Furniture in Albany, GA, we completed a full roof replacement, covering 612 squares with a new 60 mil TPO roofing system. The existing roof was removed and replaced with a fully adhered TPO membrane, chosen for its excellent durability, energy efficiency, and low-maintenance performance.

This installation provides the facility with a seamless, watertight barrier designed to withstand the elements and protect the building long-term. The new roofing system ensures improved weather resistance and thermal performance across the entire roof area.