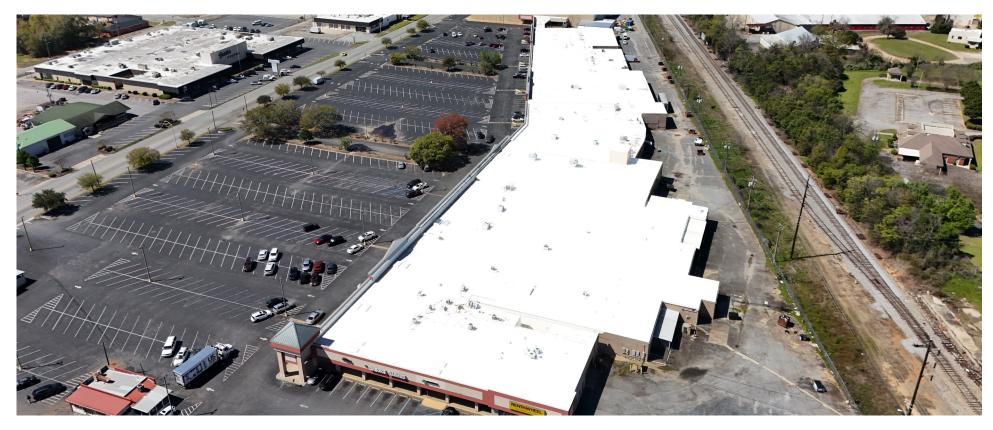

#### **T BROOKS PLAZA** 1135 W. Broad Ave - Albany, GA

This project at Brooks Plaza in Albany, GA involved a complete re-roof of the commercial retail center. We installed 2,320 squares of .60 mil TPO roofing membrane, replacing the existing system with a more modern, energy-efficient solution.

The fully adhered TPO membrane was selected for its clean appearance, reliable weatherproofing, and long-term performance. With this upgrade, Brooks Plaza benefits from improved protection, reduced maintenance needs, and enhanced energy efficiency, making it a solid investment for the property's longevity.