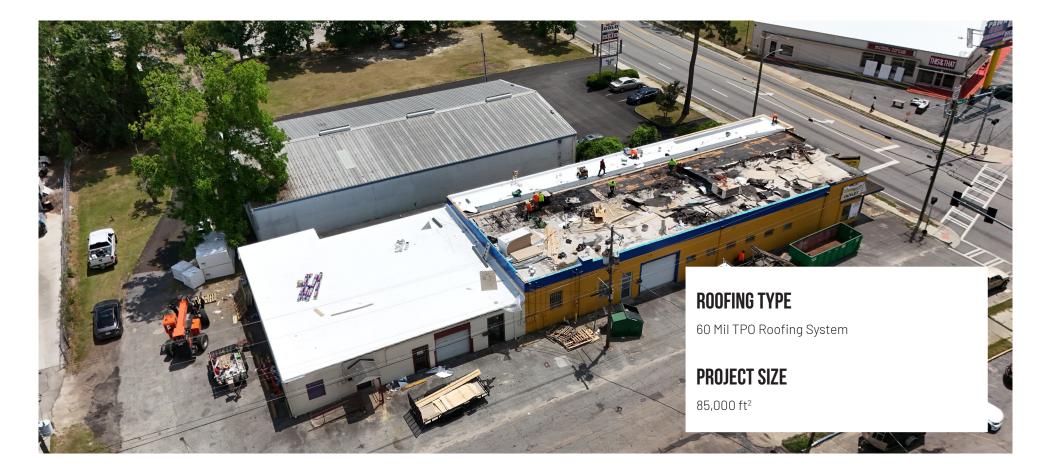

#### **10 FURNITURE EXPRESS** 808 N Patterson St - Valdosta, GA

This project at Furniture Express in Valdosta, GA involved the removal of the existing torched-down roofing system and installation of a new single-ply membrane. We replaced the roof with approximately 243 squares of GAF 60 mil TPO, providing a modern, energy-efficient solution.

The new fully adhered TPO system offers improved durability, weather resistance, and long-term performance. This upgrade ensures reliable protection for the building and helps reduce maintenance needs moving forward.