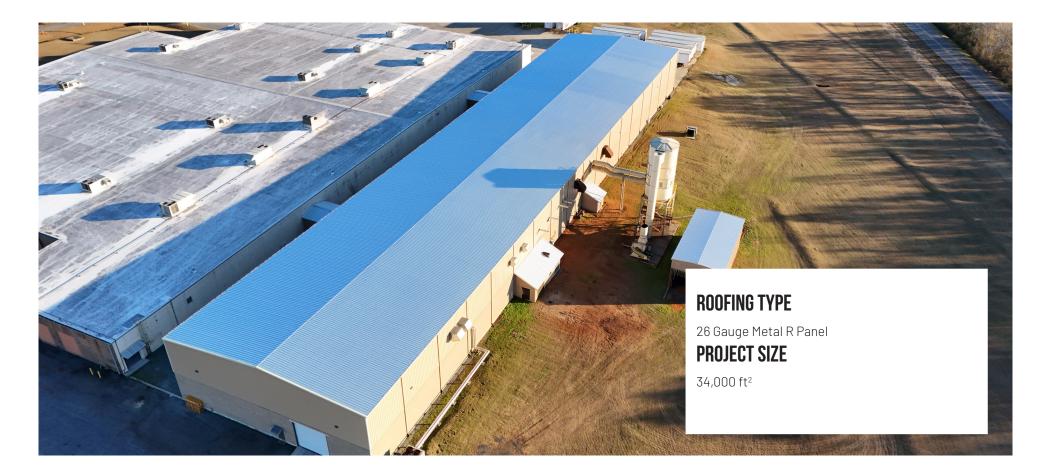

# 555 Rockhouse Rd Ashburn, GA

This project at Synergy Peanut in Tifton, GA involved a full replacement of the facility's metal roofing system following hail damage. We removed the existing panels and installed approximately 340 squares of new 26-gauge metal roofing.

The new system restored full protection to the property, providing improved durability, weather resistance, and long-term performance against future storm events.