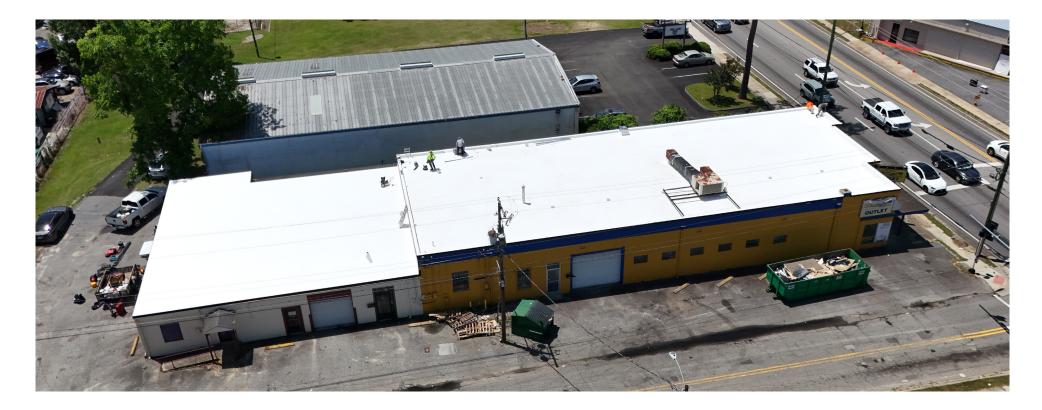

#### **10 FURNITURE EXPRESS** 808 N Patterson St - Valdosta, GA

This project at Furniture Express in Valdosta, GA involved the removal of the existing torched-down roofing system and installation of a new single-ply membrane. We replaced the roof with approximately 243 squares of GAF 60 mil TPO, providing a modern, energy-efficient solution.

The new fully adhered TPO system offers improved durability, weather resistance, and long-term performance. This upgrade ensures reliable protection for the building and helps reduce maintenance needs moving forward.