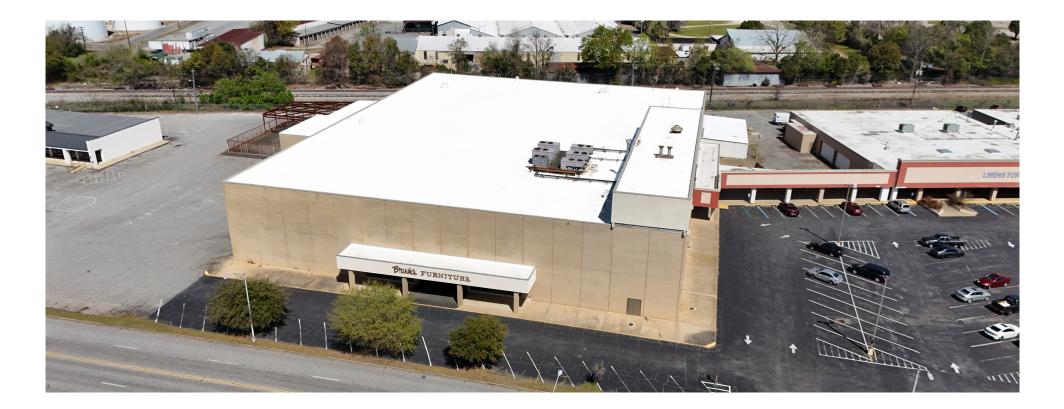

#### **6 BROCKS FURNITURE** 1201 W. Broad Ave - Albany, GA

At Brooks Furniture in Albany, GA, we completed a full roof replacement, covering 612 squares with a new 60 mil TPO roofing system. The existing roof was removed and replaced with a fully adhered TPO membrane, chosen for its excellent durability, energy efficiency, and low-maintenance performance.

This installation provides the facility with a seamless, watertight barrier designed to withstand the elements and protect the building long-term. The new roofing system ensures improved weather resistance and thermal performance across the entire roof area.