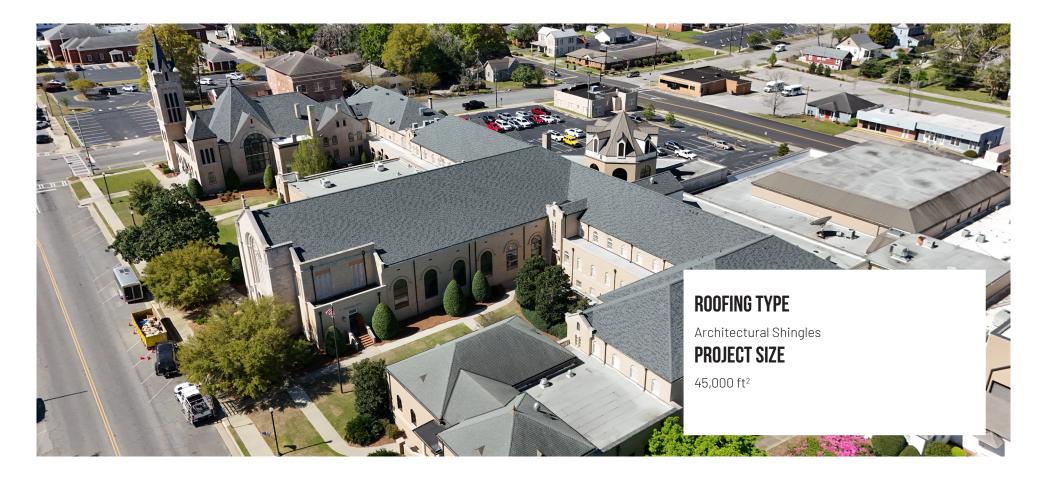

#### **8 FIRST BAPTIST CHURCH OF TIFTON** 404 Love Ave - Tifton, GA

This project at First Baptist Church in Tifton, GA involved a complete re-roof of the main church building. We removed the existing roofing system and installed 450 squares of architectural shingles, restoring the roof with a durable and updated replacement.

The project was completed with a focus on maintaining the building's appearance and ensuring long-term protection against the elements. First Baptist Church now has a new roofing system built for reliability and consistent performance.