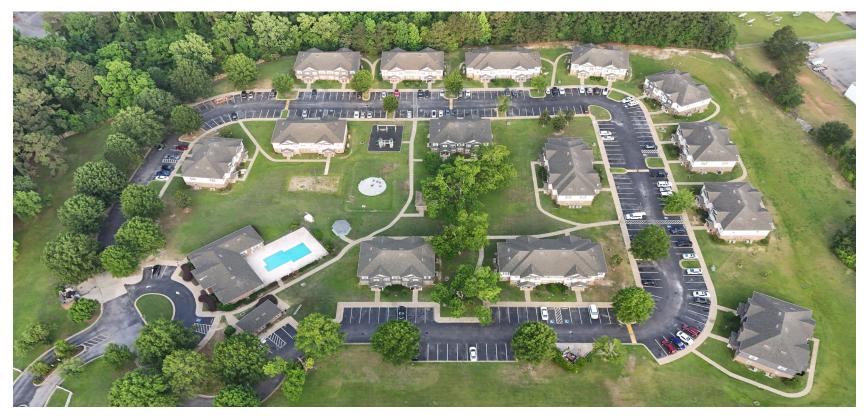

#### **15 HUNTER'S CHASE** 1 Hunter's Chase Circle - Thomasville, GA

This project at Hunter's Chase Apartments in Thomasville, GA involved a full re-roof of all 16 buildings on the property following wind damage caused by Hurricane Helene. Our team removed the storm-damaged roofing systems and installed approximately 1,045 squares of architectural shingles across the complex.

The project was completed in just 14 days, with crews working efficiently to minimize disruption to residents. Each building received a durable, long-lasting roofing system, restoring full protection and maintaining a clean, consistent appearance throughout the community.