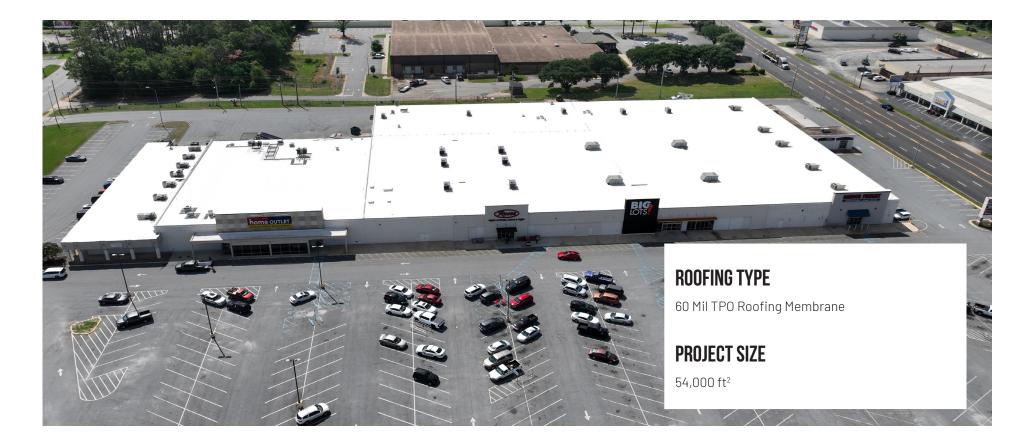

# **1 HARBOR FREIGHT** 2525 Dawson Rd - Albany, GA

This project at Harbor Freight in Albany, GA involved a complete roof replacement of the retail facility. We removed the existing roofing system and installed approximately 540 squares of GAF 60 mil TPO membrane.

The new TPO system offers improved energy efficiency, enhanced weather protection, and long-term reliability. The project was completed with minimal disruption to store operations and provides a durable, low-maintenance solution tailored for commercial use.