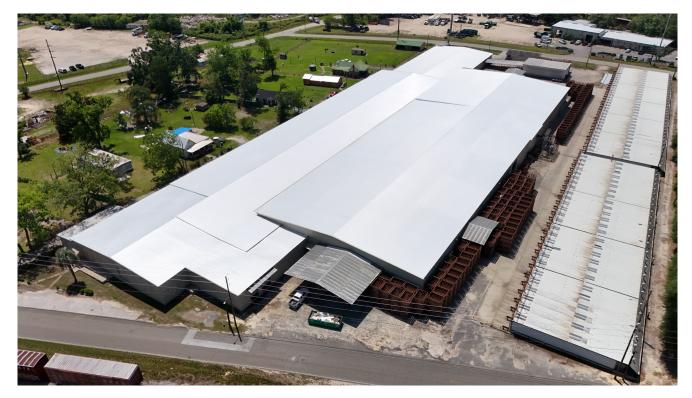

# 555 Rockhouse Rd Ashburn, GA

This project at Synergy Peanut in Tifton, GA involved a full replacement of the facility's metal roofing system following hail damage. We removed the existing panels and installed approximately 340 squares of new 26-gauge metal roofing.

The new system restored full protection to the property, providing improved durability, weather resistance, and long-term performance against future storm events.