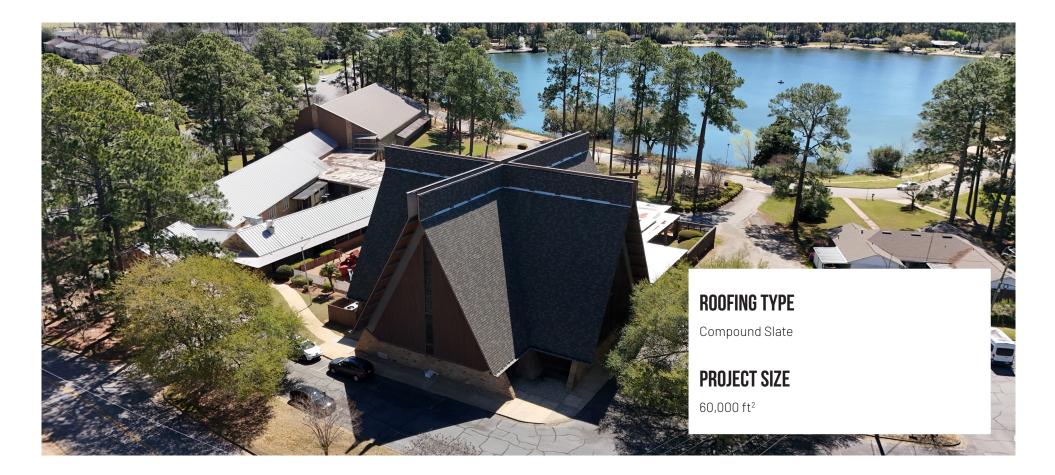

#### **13 IRINTY BAPTIST CHURCH** 201 12th Ave SE Moultrie, GA 31768

This project at Trinity Baptist Church in Moultrie, GA involved a complete replacement of the existing slateroofing system. Our team removed the old roof and installed a new composite slate roofing system, bringing the building up to current standards with improved protection and appearance.

The project was completed efficiently and with attention to detail, ensuring the church received a reliable, long-lasting roofing solution that maintains the integrity of the structure.