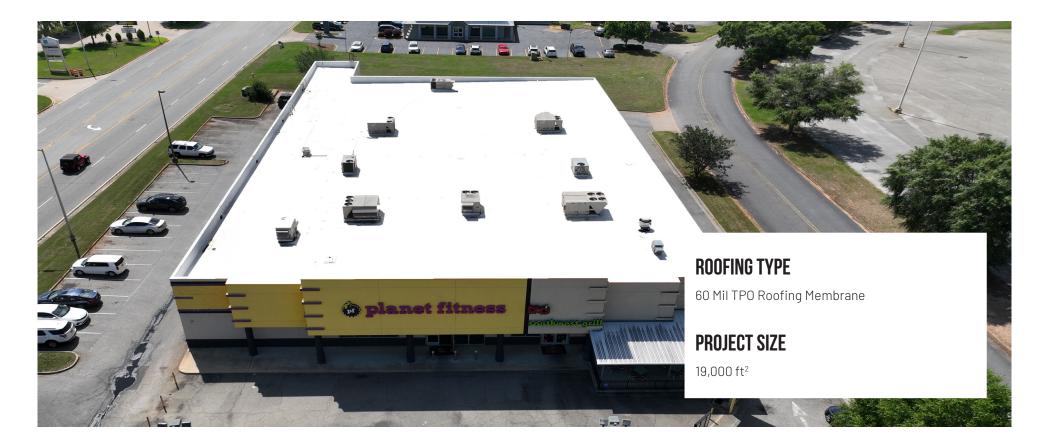

This project at Planet Fitness in Albany, GA involved a full roof replacement of the commercial gym facility. We removed the existing roofing system and installed approximately 180 squares of GAF 60 mil TPO membrane.

The new TPO system delivers reliable weather protection, improved energy efficiency, and low-maintenance performance – ideal for high-traffic commercial buildings like fitness centers. The project was completed efficiently with no disruption to business operations.