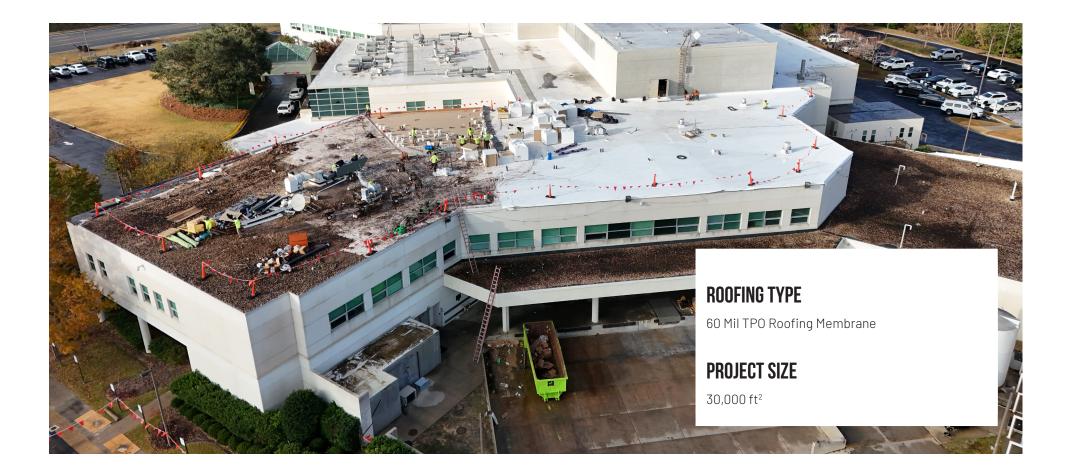

#### 4 COFFEE REGIONAL MEDICAL CENTER 1101 Ocilla Rd - Douglas, GA

For this project at Coffee Regional Medical Center in Douglas, GA, we installed 300 squares of .60 mil TPO roofing membrane, providing a durable and energy-efficient solution for the facility.

To enhance insulation and thermal performance, we installed 2" Polyiso insulation, which helps regulate indoor temperatures and improve overall energy efficiency. The TPO membrane was fully adhered to ensure a seamless, watertight barrier, offering superior protection against weather, UV exposure, and potential leaks.