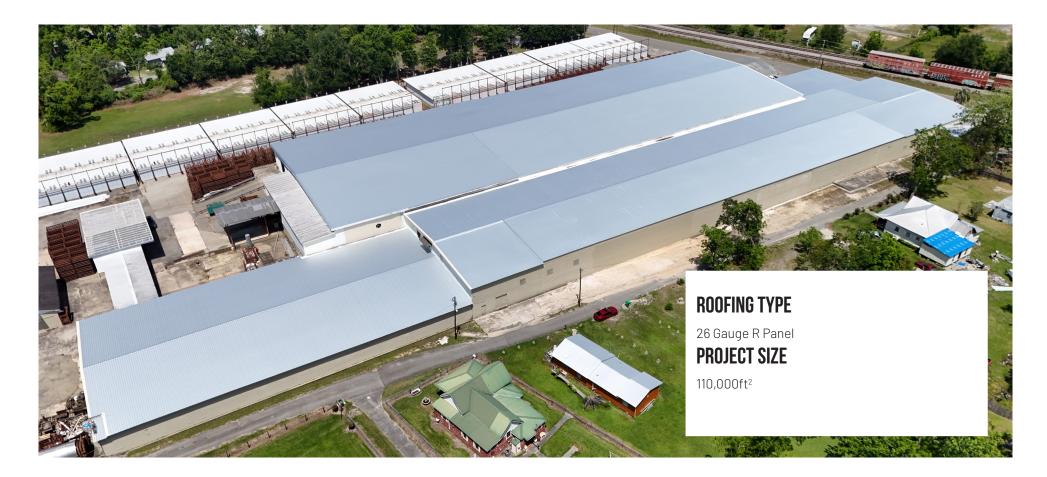

#### **14 IRON MULE** 491 Farm Road 2182 - Cassville, MO

This project at Iron Mule in Cassville, MO involved a full replacement of the metal roofing system after the building sustained significant hail damage. We removed the damaged roof and installed approximately 1,200 squares of 26-gauge R-panel metal, restoring full protection to the facility.

The new metal system offers increased durability and resistance to future storm events, while maintaining the functional, low-maintenance performance required for this type of commercial property.