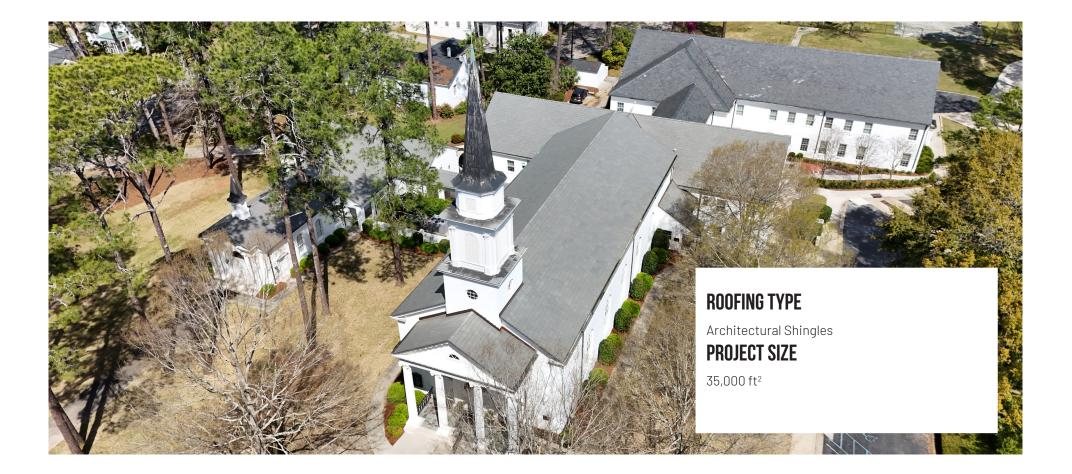

#### 12 COVENANT PRESBYTERIAN CHURCH 2126 E. Edgewater Drive - Albany, GA

This project at Covenant Presbyterian Church in Albany, GA involved a full roof replacement following wind damage sustained during a storm in 2019. We removed the existing roofing system and installed approximately 600 squares of architectural shingles to restore the building's integrity.

The new shingle roof provided a clean, upgraded look while improving the structure's ability to withstand future weather events. The project was completed with care to preserve the character of the property and ensure long-term reliability.