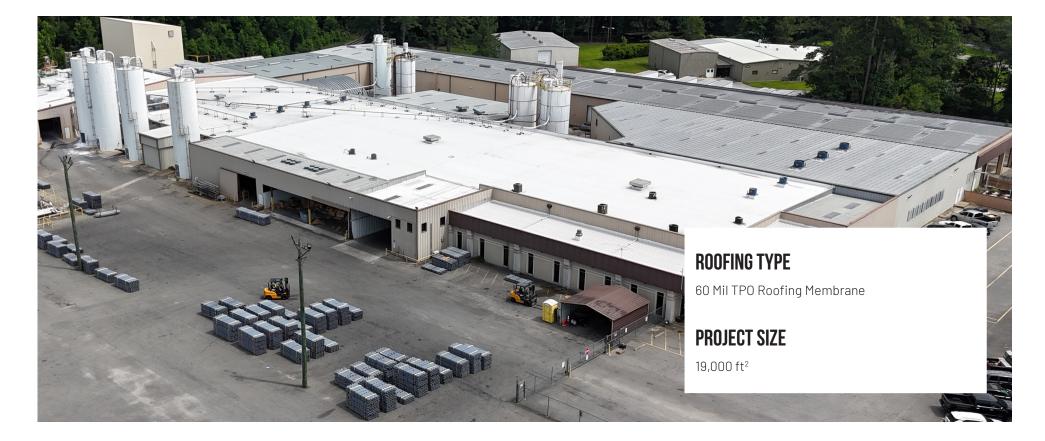

For this commercial roofing project at Atkore International in Thomasville, GA, we installed a 190-square roofing system designed for durability and energy efficiency. The project included the installation of 2" Polyiso insulation, providing excellent thermal resistance and reducing energy costs for the facility.

To complete the system, we installed .60 mil TPO roofing membrane, a highly durable, single-ply material known for its weather resistance, UV protection, and longevity. The TPO was fully adhered to ensure a seamless, watertight finish, protecting the building from leaks and harsh environmental conditions.